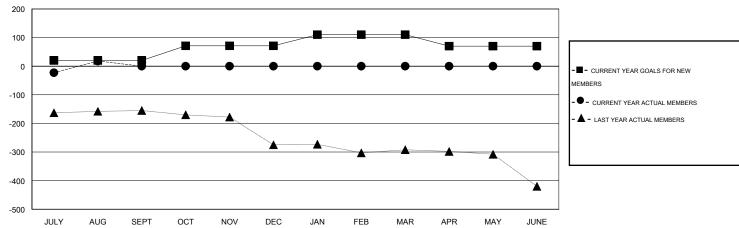

# LOCATION REP OF SRI LANKA

 $\mathsf{GMT}\;\mathsf{CA}\;6$ 

|               |                  | Clubs               |                            |                             | Members  RESULTS FOR 2014-2015 |                    |                            |                              |                             |
|---------------|------------------|---------------------|----------------------------|-----------------------------|--------------------------------|--------------------|----------------------------|------------------------------|-----------------------------|
|               | RESU             | LTS FOR 2014-2015   |                            |                             |                                |                    |                            |                              |                             |
| QUARTER       | NEW CLUB<br>GOAL | ACTUAL NEW<br>CLUBS | ACTUAL<br>DROPPED<br>CLUBS | ACTUAL NET<br>GAIN/<br>LOSS | QUARTER                        | NEW MEMBER<br>GOAL | ACTUAL TOTAL MEMBERS ADDED | ACTUAL<br>DROPPED<br>MEMBERS | ACTUAL NET<br>GAIN/<br>LOSS |
| JULY/AUG/SEPT | 3                | 0                   | 0                          | 0                           | JULY/AUG/SEPT                  | 20                 | 63                         | 45                           | 18                          |
| OCT/NOV/DEC   | 1                | 0                   | 0                          | 0                           | OCT/NOV/DEC                    | 51                 | 0                          | 0                            | 0                           |
| JAN/FEB/MAR   | 2                | 0                   | 0                          | 0                           | JAN/FEB/MAR                    | 39                 | 0                          | 0                            | 0                           |
| APR/MAY/JUNE  | 0                | 0                   | 0                          | 0                           | APR/MAY/JUNE                   | -40                | 0                          | 0                            | 0                           |

#### GOALS AND ACTUAL MEMBERS CUMULATIVE

| DROPPED CLUBS: 0  DROPPED MEMBERS |              | 27 CLUBS OF 68 ADDED 1 OR MORE<br>NEW MEMBERS | GENDER DISTRIBU  MALE  FEMALE         | 1,117 (76.51%)<br>343 (23.49%) |            |
|-----------------------------------|--------------|-----------------------------------------------|---------------------------------------|--------------------------------|------------|
| DECEASED  CLUB CANCELLED  OTHER   | 2<br>0<br>43 | CLICK HERE FOR HEALTH ASSESSMENT DATA         | FAMILY UNIT MEMBERS HEAD OF HOUSEHOLD |                                | 505<br>240 |
| TOTAL                             | 45           |                                               | NON-HEAD OF HOUSEHOL                  | D                              | 265        |