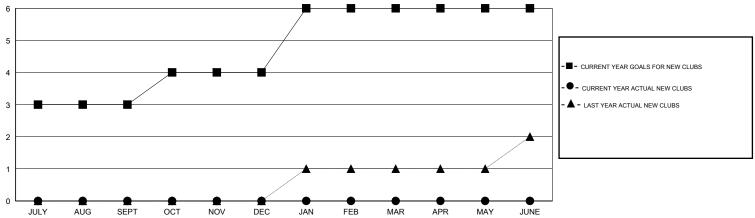

# LOCATION REP OF SRI LANKA

 $\mathsf{GMT}\;\mathsf{CA}\;6$ 

|               |                  | Clubs               |                            |                             | Members  RESULTS FOR 2014-2015 |                    |                            |                              |                             |
|---------------|------------------|---------------------|----------------------------|-----------------------------|--------------------------------|--------------------|----------------------------|------------------------------|-----------------------------|
|               | RESU             | LTS FOR 2014-2015   |                            |                             |                                |                    |                            |                              |                             |
| QUARTER       | NEW CLUB<br>GOAL | ACTUAL NEW<br>CLUBS | ACTUAL<br>DROPPED<br>CLUBS | ACTUAL NET<br>GAIN/<br>LOSS | QUARTER                        | NEW MEMBER<br>GOAL | ACTUAL TOTAL MEMBERS ADDED | ACTUAL<br>DROPPED<br>MEMBERS | ACTUAL NET<br>GAIN/<br>LOSS |
| JULY/AUG/SEPT | 3                | 0                   | 0                          | 0                           | JULY/AUG/SEPT                  | 20                 | 63                         | 45                           | 18                          |
| OCT/NOV/DEC   | 1                | 0                   | 0                          | 0                           | OCT/NOV/DEC                    | 51                 | 0                          | 0                            | 0                           |
| JAN/FEB/MAR   | 2                | 0                   | 0                          | 0                           | JAN/FEB/MAR                    | 39                 | 0                          | 0                            | 0                           |
| APR/MAY/JUNE  | 0                | 0                   | 0                          | 0                           | APR/MAY/JUNE                   | -40                | 0                          | 0                            | 0                           |

## GOALS AND ACTUAL NEW CLUBS CUMULATIVE